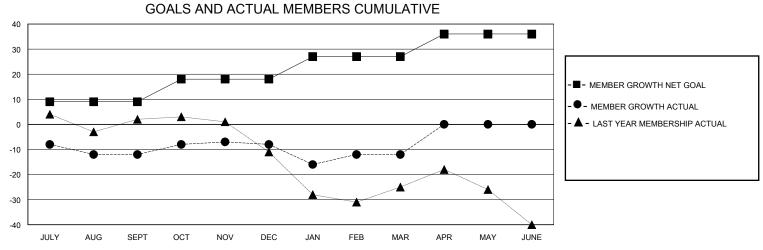

## District 25 B

Results as of: 3/31/2024

| GMT:                  |               | LOC       | CATION INDIANA | _                     |                        |                         | GMT CA                                             |  |  |
|-----------------------|---------------|-----------|----------------|-----------------------|------------------------|-------------------------|----------------------------------------------------|--|--|
|                       | Club          | os        |                | Members               |                        |                         |                                                    |  |  |
| RESULTS FOR 2023-2024 |               |           |                | RESULTS FOR 2023-2024 |                        |                         |                                                    |  |  |
| QUARTER               | NEW CLUB GOAL | NEW CLUBS | DROPPED CLUBS  | QUARTER MEMI          | BER GROWTH NET<br>GOAL | MEMBER GROWTH<br>ACTUAL | DROPPED<br>MEMBERS ACTUAL<br>(including transfers) |  |  |
| JULY/AUG/SEPT         | 0             | 0         | 0              | JULY/AUG/SEPT         | 9                      | 10                      | 20                                                 |  |  |
| OCT/NOV/DEC           | 1             | 0         | 0              | OCT/NOV/DEC           | 9                      | 29                      | 20                                                 |  |  |
| JAN/FEB/MAR           | 0             | 0         | 0              | JAN/FEB/MAR           | 9                      | 11                      | 13                                                 |  |  |
| APR/MAY/JUNE          | 0             | 0         | 0              | APR/MAY/JUNE          | 9                      | 0                       | 0                                                  |  |  |